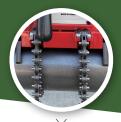

Chain Lock Handle

V Sharped Fixed Base

Heavy Duty Chain (2 pieces)

| MACHINE SPECIFICATIONS |             |  |  |  |  |
|------------------------|-------------|--|--|--|--|
|                        | WS-3500CH   |  |  |  |  |
|                        | 400 4207/46 |  |  |  |  |