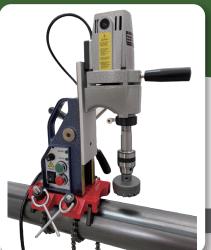

## **DRILLING MACHINE for PIPE WS-3500CH**

- Specialized for cutting holes in round pipes and irregular objects
- Suitable for pipes 32mm to 200mm diameter and holes less than 35mm
- Adjustable pipe and chain clamps integrated for securing pipes of various sizes
- Align multiple holes accurately with spirit level design

Chain Lock Handle

V Sharped Fixed Base

Heavy Duty Chain (2 pieces)

| MACHINE SPECIFICATIONS |             |  |  |  |  |
|------------------------|-------------|--|--|--|--|
|                        | WS-3500CH   |  |  |  |  |
|                        | 400 4207/46 |  |  |  |  |

|                                            | Model                            | WS-3500CH                    |               |  |
|--------------------------------------------|----------------------------------|------------------------------|---------------|--|
| Voltage (Single Phase)                     |                                  | 100 ~ 120V AC                | 220 ~ 240V AC |  |
|                                            | voitage (Siligle Filase)         | 50 / 60 HZ                   | 50 / 60 HZ    |  |
|                                            | Ampacity                         | 10A                          | 5A            |  |
|                                            | Power Consumption                | 1100W                        |               |  |
|                                            | No-Load Speed                    | 780rpm                       |               |  |
| Adjus                                      | stable in Height for Max. Stroke | 100mm                        |               |  |
|                                            | <b>Machine Dimensions</b>        | 300 x 160 x 390 mm (Lowest)  |               |  |
|                                            | Weight                           | 12kg                         |               |  |
| С                                          | apacity of Pipe Setup Diameter   | 32-200 mm (with 120cm Chain) |               |  |
| CUTTED SDECIFICATIONS FOR DRILLING MACHINE |                                  |                              |               |  |